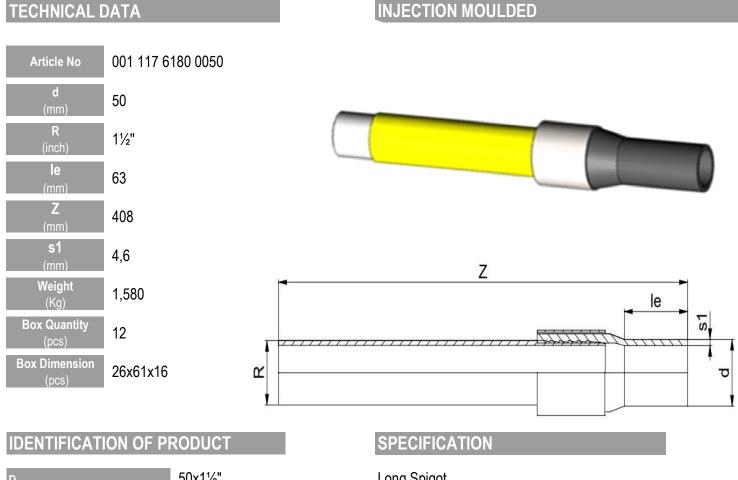

## TRANSITION ADAPTOR PE-STEEL

03 Update - 06/2023

| D              | 50x1½"                  |
|----------------|-------------------------|
| SDR            | 11                      |
| RAW METARIAL   | PE 100                  |
| PRESSURE CLASS | 16 Bar Water 10 Bar Gas |
| TRADEMARK      | NTG                     |
| EXECUTION      | Injection Moulded       |
| STANDARD       | TS ISO 17885            |

Long Spigot Welding end Steel pipe GR-B API 5L PE part injected

Tolerance on diameters and thickness according to the standards. The other dimensions are specialized. Tolerance  $\pm$  5%. NTG PLASTIK reserves all the right to change any information without giving prior notice. The production, distribution and utilization of this document without explicit authorization is prohibited.